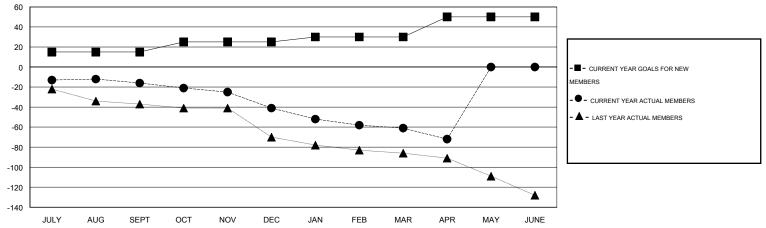

## LOCATION INDIANA

 $\mathsf{GMT} \; \mathsf{CA} \; 1$ Clubs Members RESULTS FOR 2014-2015 RESULTS FOR 2014-2015 NEW CLUB NEW CLUBS DROPPED NET NEW MEMBER CHARTER AND DROPPED NET QUARTER QUARTER GOAL CLUBS GAIN/LOSS GOAL NEW MEMBERS MEMBERS GAIN/LOSS ADDED 0 0 0 0 15 25 41 -16 JULY/AUG/SEPT JULY/AUG/SEPT 0 0 0 10 24 49 -25 1 OCT/NOV/DEC OCT/NOV/DEC 0 0 5 32 52 -20 1 -1 JAN/FEB/MAR JAN/FEB/MAR 0 0 0 0 20 11 22 -11 APR/MAY/JUNE APR/MAY/JUNE