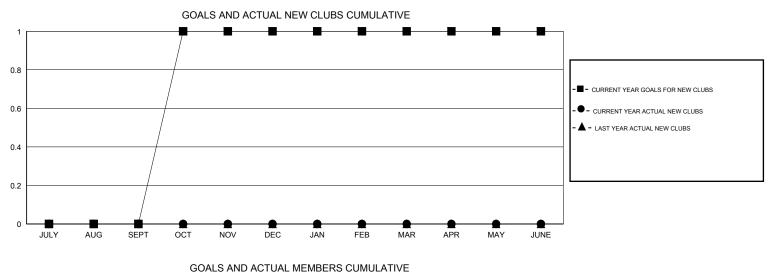

## LOCATION INDIANA

 $\mathsf{GMT} \; \mathsf{CA} \; 1$ Clubs Members RESULTS FOR 2014-2015 RESULTS FOR 2014-2015 NEW CLUB NEW CLUBS DROPPED NET NEW MEMBER CHARTER AND DROPPED NET QUARTER QUARTER GOAL CLUBS GAIN/LOSS GOAL NEW MEMBERS MEMBERS GAIN/LOSS ADDED 0 0 0 0 15 25 41 -16 JULY/AUG/SEPT JULY/AUG/SEPT 0 0 0 10 24 49 -25 1 OCT/NOV/DEC OCT/NOV/DEC 0 0 5 32 52 -20 1 -1 JAN/FEB/MAR JAN/FEB/MAR 0 0 0 0 20 11 22 -11 APR/MAY/JUNE APR/MAY/JUNE